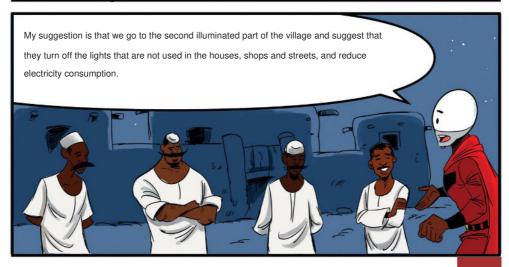

in Sudan

One of the most important types of energy in our life is electric energy, as electric energy is the mainstay of industry, production and well-being, and it is a measure of the development of nations. And because electrical energy is an important resource, so we must preserve it and use it optimally without waste or waste, so we must learn ways to conserve it. One of the ways to conserve electrical energy is to use low energy consumption devices that consume more energy, and this concept is called electrical and works with the same efficiency as energy efficient devices. Also, one of the ways to conserve energy is to turn off electrical appliances while using energy. All work is done except at the time of need, and this is called the work of the device and its operator. The price depends on the knowledge of the person purchasing these methods and methods Sharing resources, the most important of which is the electricity resource, is one of the noble national concepts, lofty and patriotism, as well as denoting the spirit of FLAI implemented to raise the energy efficiency of five devices, namely: as a start, the project includes energy and oil. Works on gas, evaporative air conditioners (water conditioners), air conditioners. The project works to develop household specifications, fansgardtrightimm. dinbancle at has eveloped that see whole sight abbeing manufacturing thimm. the resources of this giant country. And also