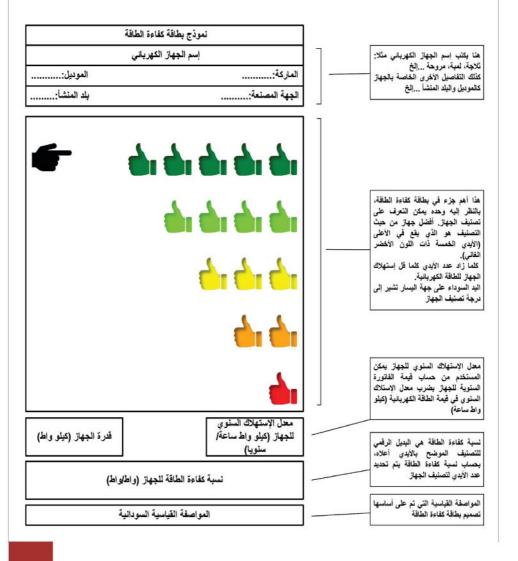

## بطاقة كفاءة الطاقة

بطاقة كفاءة الطاقة هي عبارة ملصق يثبت على الجهاز الكهرباني في موضع ظاهر ليرشد المشتري على مستوى إستهلاك الجهاز للطاقة الكهربانية وبالتالي التكلفة المالية السنوية لتشغيل الجهاز مما يمكن المشتري من المقارنة بين الأجهزة من حيث الآداء والتكاليف. يتم تصميم البطاقة بناءا على مواصفة فنية تحدد الحد الأسواء لإستهلاك الجهاز المعني للكهرباء، والمواصفة نفسها يتم وضعها بعد عمل دراسة شاملة للسوق للأجهزة المستهدفة لدراسة المستوى المناسب الذي يتم على أساسه تحديد مستويات الاستهلاك ومنه تصميم البطاقات.