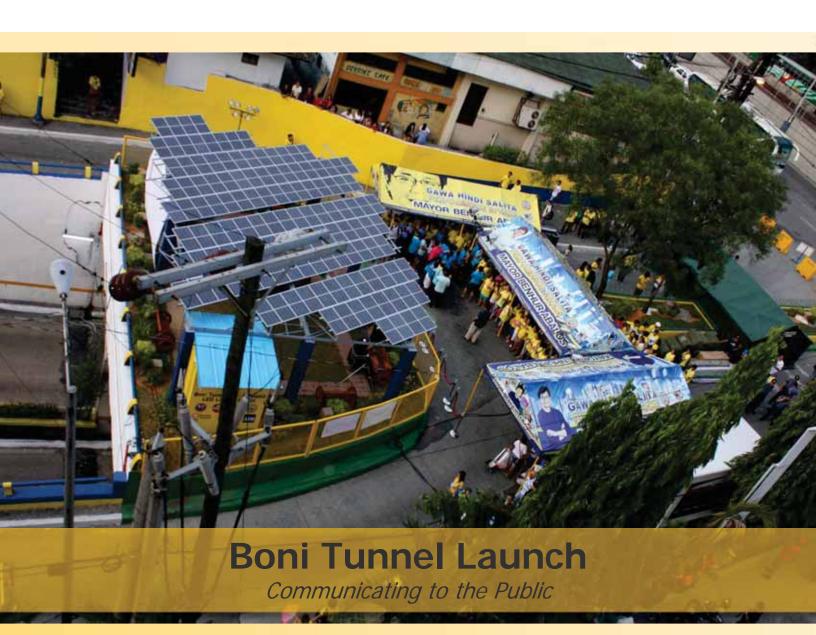

Palit-Ilaw sa Palengke, New Dagonoy Market















Switch-on Ceremony, August 20, 2011

# Public Lighting Retrofits



Retrofit of park lights in Burnham Park and Wright Park







#### INCANDESCENT RULR

#### Libu-libong pamilya ang nabiktima. Libu-libong halaga ang nanakaw.

Kapas kanasarang nasa nasi sa nyang sharan sandirilanang ang nga sanasarad na kaban T. Makipagsugnayan sa kongresista 2, Ipakita ang electric bill

Principles to pure respect, Any CTL by basing becominging incomplexion full period 4 works language mobilities from the property of the period of the period





song sertinging publish hand so tryong Department of Energy



# Advertising Crafting the messages



#### **Advertising**

Crfafting the messages

Brand Name:
Model/Type:
Lamp Specifications 1
Light 900
Output lumens
Power 15
Consumption watts

Efficacy 3 6