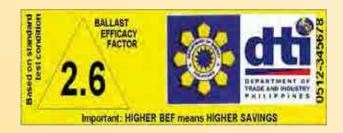

#### **Advertising**

Crfafting the messages

Brand Name:
Model/Type:
Lamp Specifications 1
Light 900
Output lumens
Power 15
Consumption watts

Efficacy 3 60
lumens per watt

Average 8000
Life 2 hours

For lamps of similar light output, higher

efficacy means more energy savings

<sup>3</sup> The Minimum Efficacy Set By The Government For This Type Of Lamp Is 60 LUMENS PER WATT. CTRL NO. XXXX-XXXXXX

<sup>1</sup> when tested at standard test conditions <sup>2</sup> rated average life at 50% failure Brand Name LAMPS EFFICACY\*